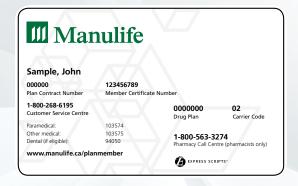

## Your card

**Did you know?** You and your family can use more than one plan to pay the same claim. That way, you can get more of your claim money back. See **manulife.ca/planmember** for details.

#### **About your card**

The numbers on your card will help you sign in, submit claims, and more. Get a digital version of your card on the Manulife Mobile app.

### Your extra card

All cards show your name because you're the plan member. You can print off extra cards from the plan member site.