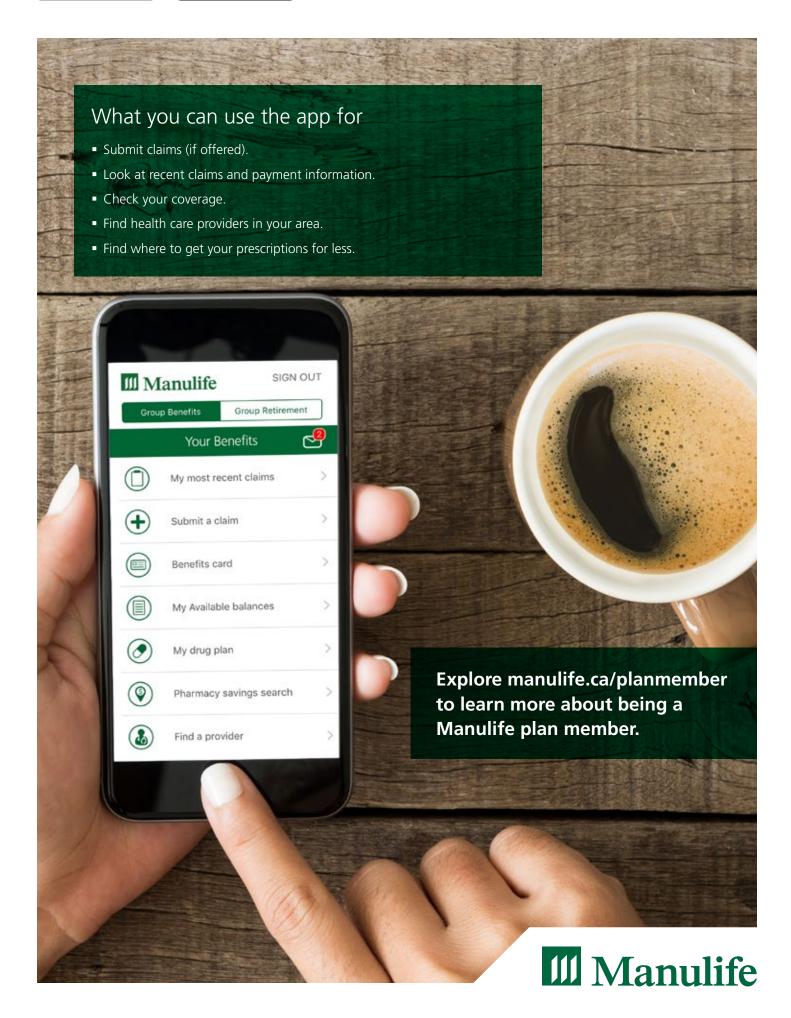

# Get the app

Get your benefits on the go with Manulife Mobile.

# Submit your claims online

Just sign in and select **Submit a claim**. It's easy!

Be sure to set up direct deposit.

# Your benefits on the go

Download **Manulife Mobile** and submit claims for fast refunds. Include your direct deposit information the first time you submit a claim. We'll keep it secure for next time.